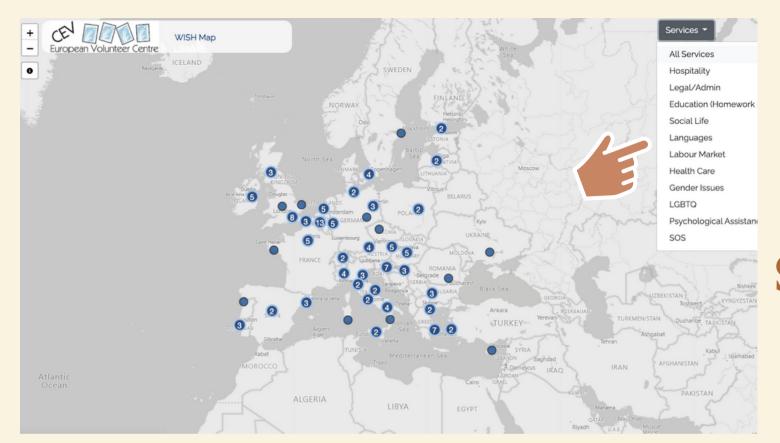

### Select the service

Depending on what you are looking for, filter the organisations by selecting a service from the drop-down menu on the right