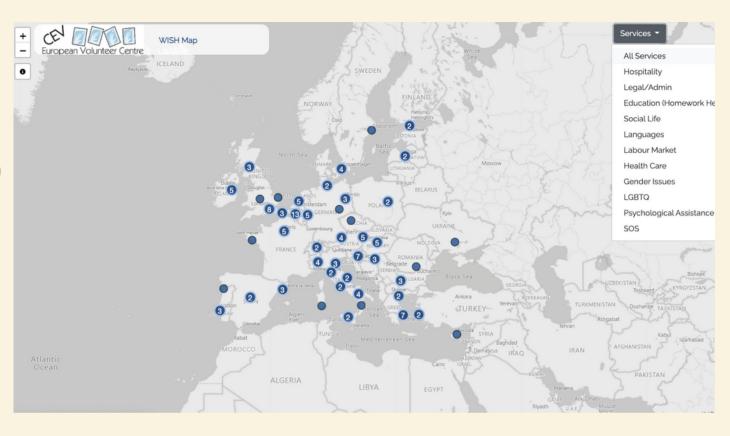

# Access the map

You will find all the organisations displayed geographically

Click on + or — to zoom in and zoom out